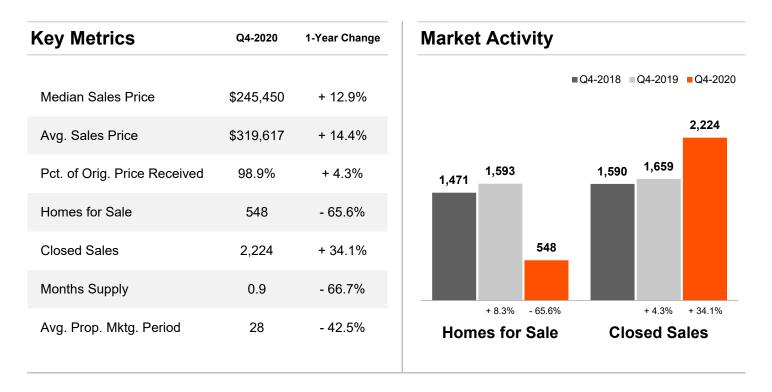

bright"

## **Delaware County, PA**



## Historical Median Sales Price for Delaware County, PA



**bright**<sup>™</sup>

## **Delaware County, PA ZIP Codes**

|       | Median Sales Price |             | Pct. of Orig. Price Rec'd. |             | Avg. Prop. Mktg. Period |             | Closed Sales |             |
|-------|--------------------|-------------|----------------------------|-------------|-------------------------|-------------|--------------|-------------|
|       | Q4-2020            | 1-Yr Change | Q4-2020                    | 1-Yr Change | Q4-2020                 | 1-Yr Change | Q4-2020      | 1-Yr Change |
| 19003 | \$357,500          | + 8.7%      | 99.0%                      | + 6.0%      | 24                      | - 66.7%     | 20           | - 48.7%     |
| 19008 | \$430,000          | + 14.7%     | 99.