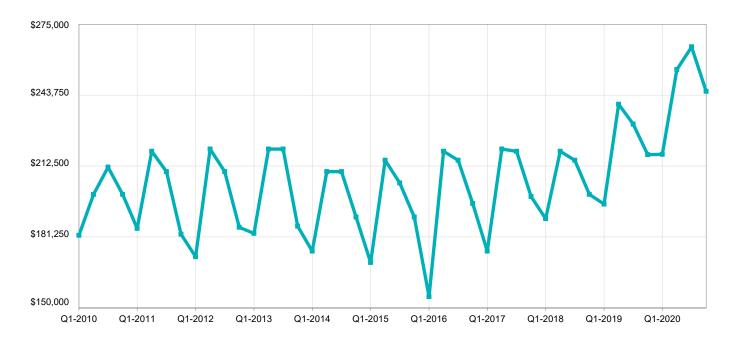

## Historical Median Sales Price for Delaware County, PA

**bright**<sup>™</sup>