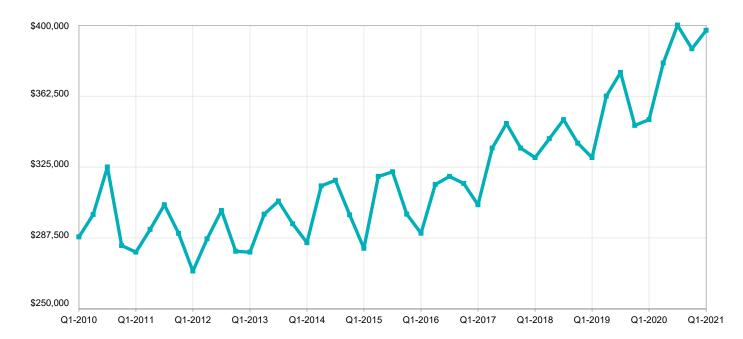

## **Chester County, PA**



## Historical Median Sales Price for Chester County, PA



Q1-2021



## **Chester County, PA ZIP Codes**

|       | Median Sales Price |             | Pct. of Orig. Price Rec'd. |             | Avg. Prop. Mktg. Period |             | Closed Sales |             |
|-------|--------------------|-------------|----------------------------|-------------|-------------------------|-------------|--------------|-------------|
|       | Q1-2021            | 1-Yr Change | Q1-2021                    | 1-Yr Change | Q1-2021                 | 1-Yr Change | Q1-2021      | 1-Yr Change |
| 17527 | \$270,500          | + 15.1%     | 104.0%                     | + 11.5%     | 6                       | - 90.2%     | 1            | - 75.0%     |
| 17555 | \$199,900          | - 16.7%     | 100.0%                     | + 7.1%      | 1                       | - 98.9%