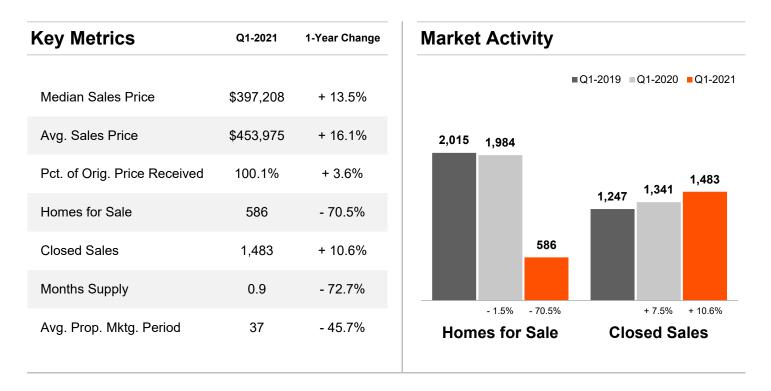

## **Chester County, PA**



## Historical Median Sales Price for Chester County, PA



Q1-2021



## **Chester County, PA ZIP Codes**

|       | Median Sales Price |             | Pct. of Orig. Price Rec'd. |             | Avg. Prop. Mktg. Period |             | Closed Sales |             |
|-------|--------------------|-------------|----------------------------|-------------|-------------------------|-------------|--------------|-------------|
|       | Q1-2021            | 1-Yr Change | Q1-2021                    | 1-Yr Change | Q1-2021                 | 1-Yr Change | Q1-2021      | 1-Yr Change |
| 17527 | \$270,500          | + 15.1%     | 104.0%                     | + 11.5%     | 6                       | - 90.2%     | 1            | - 75.0%     |
| 17555 | \$199,900          | - 16.7%     | 100.0%