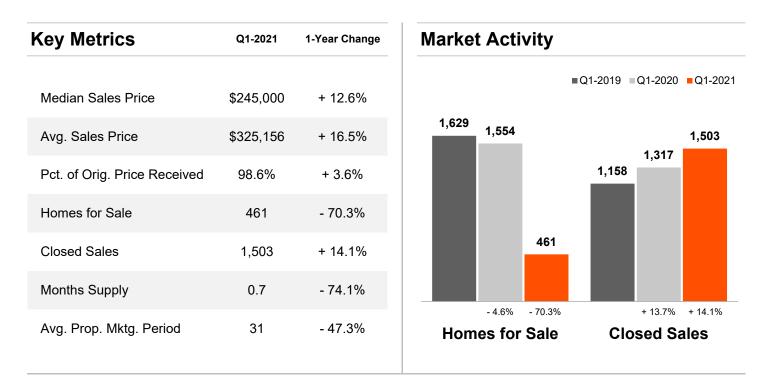

bright<sup>™</sup>

## **Delaware County, PA**



## Historical Median Sales Price for Delaware County, PA



Q1-2021



## **Delaware County, PA ZIP Codes**

|       | Median Sales Price |             | Pct. of Orig. Price Rec'd. |             | Avg. Prop. Mktg. Period |             | Closed Sales |             |
|-------|--------------------|-------------|----------------------------|-------------|-------------------------|-------------|--------------|-------------|
|       | Q1-2021            | 1-Yr Change | Q1-2021                    | 1-Yr Change | Q1-2021                 | 1-Yr Change | Q1-2021      | 1-Yr Change |
| 19003 | \$402,500          | + 29.8%     | 101.8%                     | + 3.7%      | 13                      | - 56.7%     | 22           | - 29.0%     |
| 19008 | \$444,900          | + 25.3%     | 98.8%