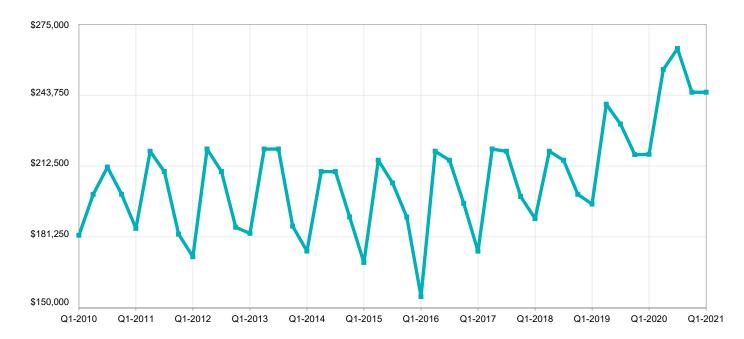

bright<sup>™</sup>

## **Delaware County, PA**



## Historical Median Sales Price for Delaware County, PA



Q1-2021



## **Delaware County, PA ZIP Codes**

|       | Median Sales Price |             | Pct. of Orig. Price Rec'd. |             | Avg. Prop. Mktg. Period |             | Closed Sales |             |
|-------|--------------------|-------------|----------------------------|-------------|-------------------------|-------------|--------------|-------------|
|       | Q1-2021            | 1-Yr Change | Q1-2021                    | 1-Yr Change | Q1-2021                 | 1-Yr Change | Q1-2021      | 1-Yr Change |
| 19003 | \$402,500          | + 29.8%     | 101.8%                     | + 3.7%      | 13                      | - 56.7%     | 22           | - 29.0%     |
| 19008 | \$444,900          | + 25.3%     | 98.8%                      | + 1.1%      | 42                      | - 6.7%