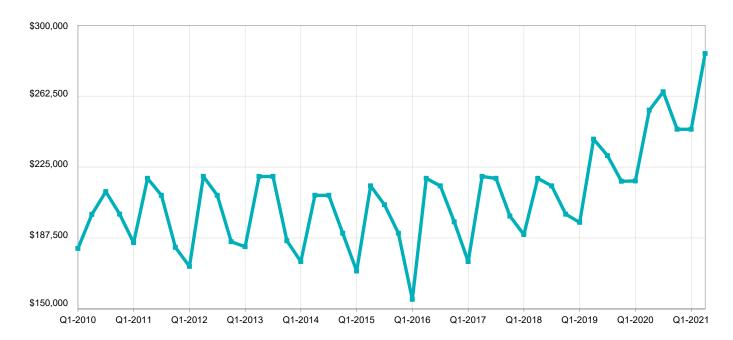

bright"

## **Delaware County, PA**



## Historical Median Sales Price for Delaware County, PA



Q2-2021



## **Delaware County, PA ZIP Codes**

|       | Median Sales Price |             | Pct. of Orig. Price Rec'd. |             | Avg. Prop. Mktg. Period |             | Closed Sales |             |
|-------|--------------------|-------------|----------------------------|-------------|-------------------------|-------------|--------------|-------------|
|       | Q2-2021            | 1-Yr Change | Q2-2021                    | 1-Yr Change | Q2-2021                 | 1-Yr Change | Q2-2021      | 1-Yr Change |
| 19003 | \$422,500          | + 24.1%     | 106.1%                     | + 5.6%      | 16                      | - 60.0%     | 26           | - 35.0%     |
| 19008 | \$440,000          | + 20.1%     | 101.7%                     | + 3.2%      | 13                      | - 18.8%