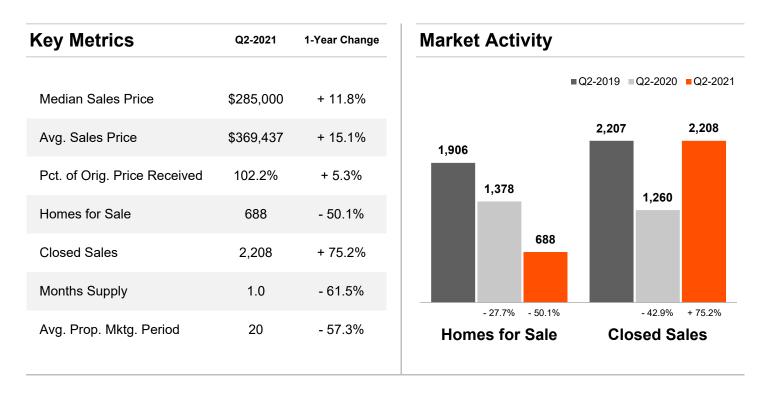

bright"

## **Delaware County, PA**



## Historical Median Sales Price for Delaware County, PA



Q2-2021



## **Delaware County, PA ZIP Codes**

|       | Median Sales Price |             | Pct. of Orig. Price Rec'd. |             | Avg. Prop. Mktg. Period |             | Closed Sales |             |
|-------|--------------------|-------------|----------------------------|-------------|-------------------------|-------------|--------------|-------------|
|       | Q2-2021            | 1-Yr Change | Q2-2021                    | 1-Yr Change | Q2-2021                 | 1-Yr Change | Q2-2021      | 1-Yr Change |
| 19003 | \$422,500          | + 24.1%     | 106.1%                     | + 5.6%      | 16                      | - 60.0%     | 26           | - 35.0%     |
| 19008 | \$440,000          | + 20.1%     | 101.7%