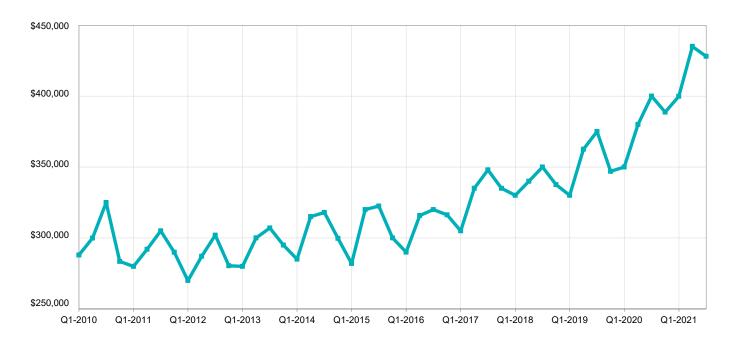

#### **Historical Median Sales Price for Chester County, PA**

### **Chester County, PA**

| Key Metrics                  | Q3-2021   | 1-Year Change |  |  |
|------------------------------|-----------|---------------|--|--|
| Median Sales Price           | \$428,000 | + 7.0%        |  |  |
| Avg. Sales Price             | \$493,447 | + 9.9%        |  |  |
| Pct. of Orig. Price Received | 102.1%    | + 2.9%        |  |  |
| Homes for Sale               | 838       | - 44.2%       |  |  |
| Closed Sales                 | 2,551     | - 1.7%        |  |  |
| Months Supply                | 1.2       | - 50.0%       |  |  |
|                              | 20        | - 46.0%       |  |  |
| Avg. Prop. Mktg. Period      | 20        | - 40.0%       |  |  |