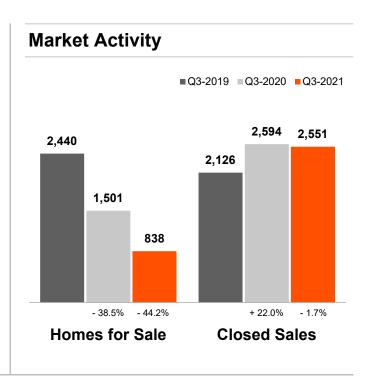

### **Chester County, PA**

| Key Metrics                  | Q3-2021   | 1-Year Change |  |  |
|------------------------------|-----------|---------------|--|--|
| Median Sales Price           | \$428,000 | + 7.0%        |  |  |
| Avg. Sales Price             | \$493,447 | + 9.9%        |  |  |
| Pct. of Orig. Price Received | 102.1%    | + 2.9%        |  |  |
| Homes for Sale               | 838       | - 44.2%       |  |  |
| Closed Sales                 | 2,551     | - 1.7%        |  |  |
| Months Supply                | 1.2       | - 50.0%       |  |  |
|                              | 20        | - 46.0%       |  |  |
| Avg. Prop. Mktg. Period      | 20        | - 40.0%       |  |  |