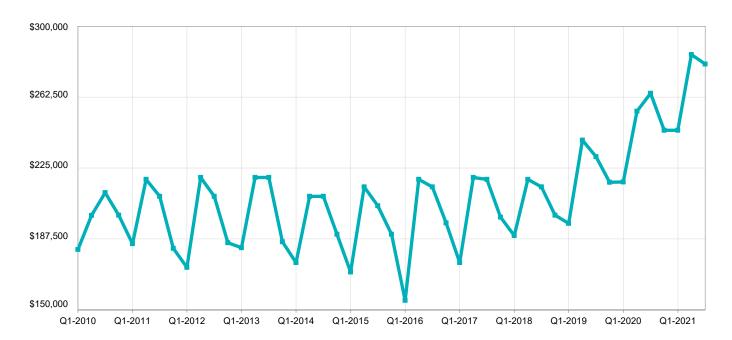

bright"

## **Delaware County, PA**



## Historical Median Sales Price for Delaware County, PA



Q3-2021



## **Delaware County, PA ZIP Codes**

|       | Median Sales Price |             | Pct. of Orig. Price Rec'd. |             | Avg. Prop. Mktg. Period |             | Closed Sales |             |
|-------|--------------------|-------------|----------------------------|-------------|-------------------------|-------------|--------------|-------------|
|       | Q3-2021            | 1-Yr Change | Q3-2021                    | 1-Yr Change | Q3-2021                 | 1-Yr Change | Q3-2021      | 1-Yr Change |
| 19003 | \$387,500          | + 2.0%      | 100.2%                     | + 0.5%      | 12                      | - 61.3%     | 38           | - 20.8%     |
| 19008 | \$440,000          | + 11.1%     | 100.0%                     | 0.0%        | 14                      | - 48.1%