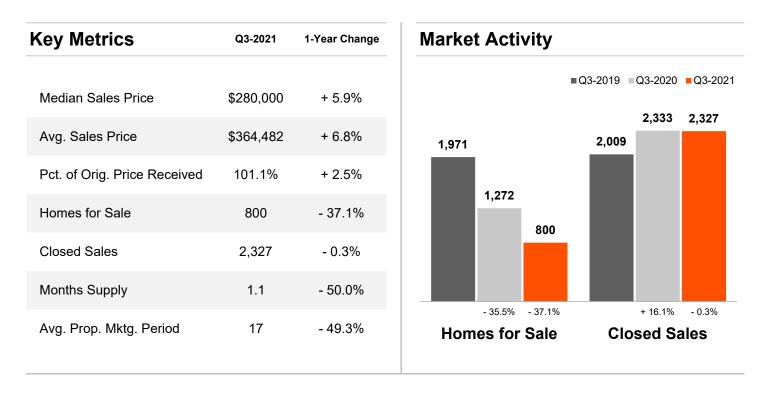

bright"

## **Delaware County, PA**



## Historical Median Sales Price for Delaware County, PA



Q3-2021



## **Delaware County, PA ZIP Codes**

|       | Median Sales Price |             | Pct. of Orig. Price Rec'd. |             | Avg. Prop. Mktg. Period |             | Closed Sales |             |
|-------|--------------------|-------------|----------------------------|-------------|-------------------------|-------------|--------------|-------------|
|       | Q3-2021            | 1-Yr Change | Q3-2021                    | 1-Yr Change | Q3-2021                 | 1-Yr Change | Q3-2021      | 1-Yr Change |
| 19003 | \$387,500          | + 2.0%      | 100.2%                     | + 0.5%      | 12                      | - 61.3%     | 38           | - 20.8%     |
| 19008 | \$440,000          | + 11.1%     | 100.0%