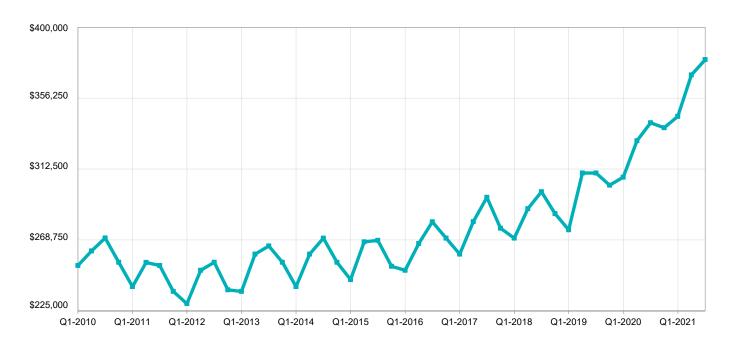

#### Historical Median Sales Price for Montgomery County, PA

#### **Montgomery County, PA**

| Key Metrics                  | Q3-2021   | 1-Year Change |
|------------------------------|-----------|---------------|
| Median Sales Price           | \$380,000 | + 11.4%       |
| Avg. Sales Price             | \$449,578 | + 13.8%       |
| Pct. of Orig. Price Received | 101.7%    | + 2.8%        |
| Homes for Sale               | 1,188     | - 43.3%       |
| Closed Sales                 | 3,755     | - 2.5%        |
| Months Supply                | 1.1       | - 50.0%       |
| Avg. Prop. Mktg. Period      | 20        | - 43.6%       |
| g epg eg.                    |           |               |