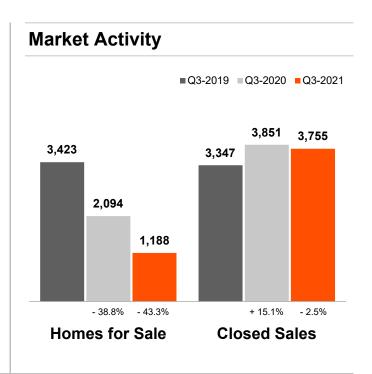

#### **Montgomery County, PA**

| Key Metrics                  | Q3-2021   | 1-Year Change |
|------------------------------|-----------|---------------|
| Median Sales Price           | \$380,000 | + 11.4%       |
| Avg. Sales Price             | \$449,578 | + 13.8%       |
| Pct. of Orig. Price Received | 101.7%    | + 2.8%        |
| Homes for Sale               | 1,188     | - 43.3%       |
| Closed Sales                 | 3,755     | - 2.5%        |
| Months Supply                | 1.1       | - 50.0%       |
| Avg. Prop. Mktg. Period      | 20        | - 43.6%       |
| g epg eg.                    |           |               |