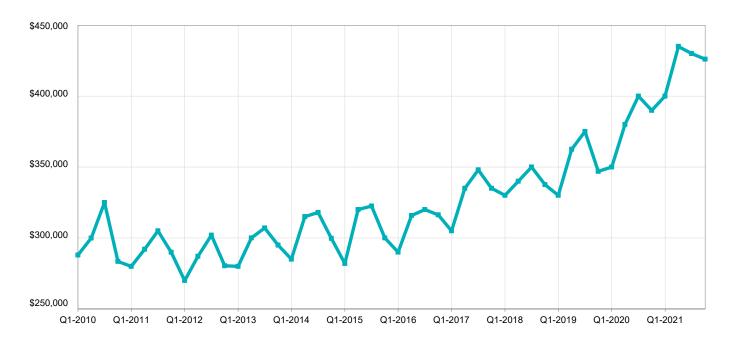

bright<sup>™</sup>

## **Chester County, PA**



## Historical Median Sales Price for Chester County, PA



Q4-2021



## **Chester County, PA ZIP Codes**

|       | Median Sales Price |             | Pct. of Orig. Price Rec'd. |             | Avg. Prop. Mktg. Period |             | Closed Sales |             |
|-------|--------------------|-------------|----------------------------|-------------|-------------------------|-------------|--------------|-------------|
|       | Q4-2021            | 1-Yr Change | Q4-2021                    | 1-Yr Change | Q4-2021                 | 1-Yr Change | Q4-2021      | 1-Yr Change |
| 17527 |                    |             |                            |             |                         |             | 0            | - 100.0%    |
| 17555 |                    |             |                            |             |                         |