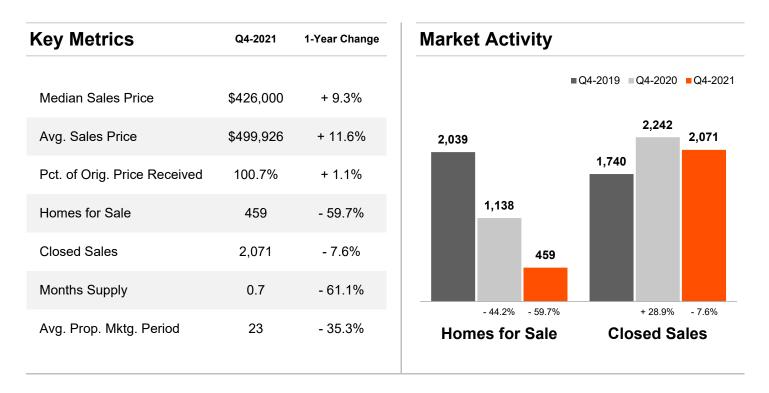

bright<sup>™</sup>

## **Chester County, PA**



## Historical Median Sales Price for Chester County, PA



Q4-2021



## **Chester County, PA ZIP Codes**

|       | Median Sales Price |             | Pct. of Orig. Price Rec'd. |             | Avg. Prop. Mktg. Period |             | Closed Sales |             |
|-------|--------------------|-------------|----------------------------|-------------|-------------------------|-------------|--------------|-------------|
|       | Q4-2021            | 1-Yr Change | Q4-2021                    | 1-Yr Change | Q4-2021                 | 1-Yr Change | Q4-2021      | 1-Yr Change |
| 17527 |                    |             |                            |             |                         |             | 0            | - 100.0%    |
| 17555 |                    |             |