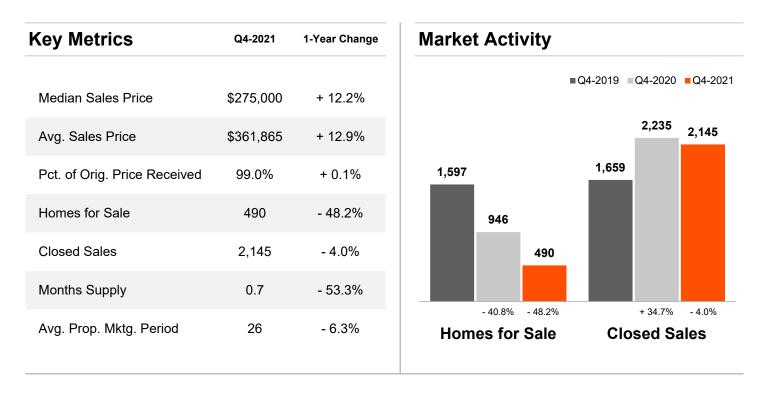

bright<sup>™</sup>

## **Delaware County, PA**



## Historical Median Sales Price for Delaware County, PA



Q4-2021



## **Delaware County, PA ZIP Codes**

|       | Median Sales Price |             | Pct. of Orig. Price Rec'd. |             | Avg. Prop. Mktg. Period |             | Closed Sales |             |
|-------|--------------------|-------------|----------------------------|-------------|-------------------------|-------------|--------------|-------------|
|       | Q4-2021            | 1-Yr Change | Q4-2021                    | 1-Yr Change | Q4-2021                 | 1-Yr Change | Q4-2021      | 1-Yr Change |
| 19003 | \$405,000          | + 9.9%      | 97.8%                      | - 0.5%      | 24                      | - 38.5%     | 26           | - 36.6%     |
| 19008 | \$435,000          | + 1.2%      | 97.0%