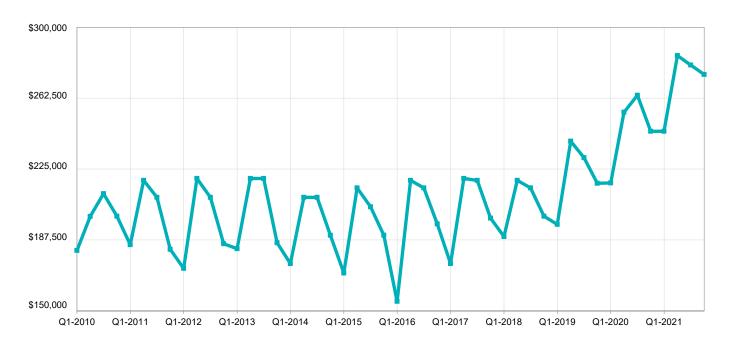

bright<sup>™</sup>

## **Delaware County, PA**



## Historical Median Sales Price for Delaware County, PA



Q4-2021



## **Delaware County, PA ZIP Codes**

|       | Median Sales Price |             | Pct. of Orig. Price Rec'd. |             | Avg. Prop. Mktg. Period |             | Closed Sales |             |
|-------|--------------------|-------------|----------------------------|-------------|-------------------------|-------------|--------------|-------------|
|       | Q4-2021            | 1-Yr Change | Q4-2021                    | 1-Yr Change | Q4-2021                 | 1-Yr Change | Q4-2021      | 1-Yr Change |
| 19003 | \$405,000          | + 9.9%      | 97.8%                      | - 0.5%      | 24                      | - 38.5%     | 26           | - 36.6%     |
| 19008 | \$435,000          | + 1.2%      | 97.0%                      | - 2.9%      | 29                      | + 107.1